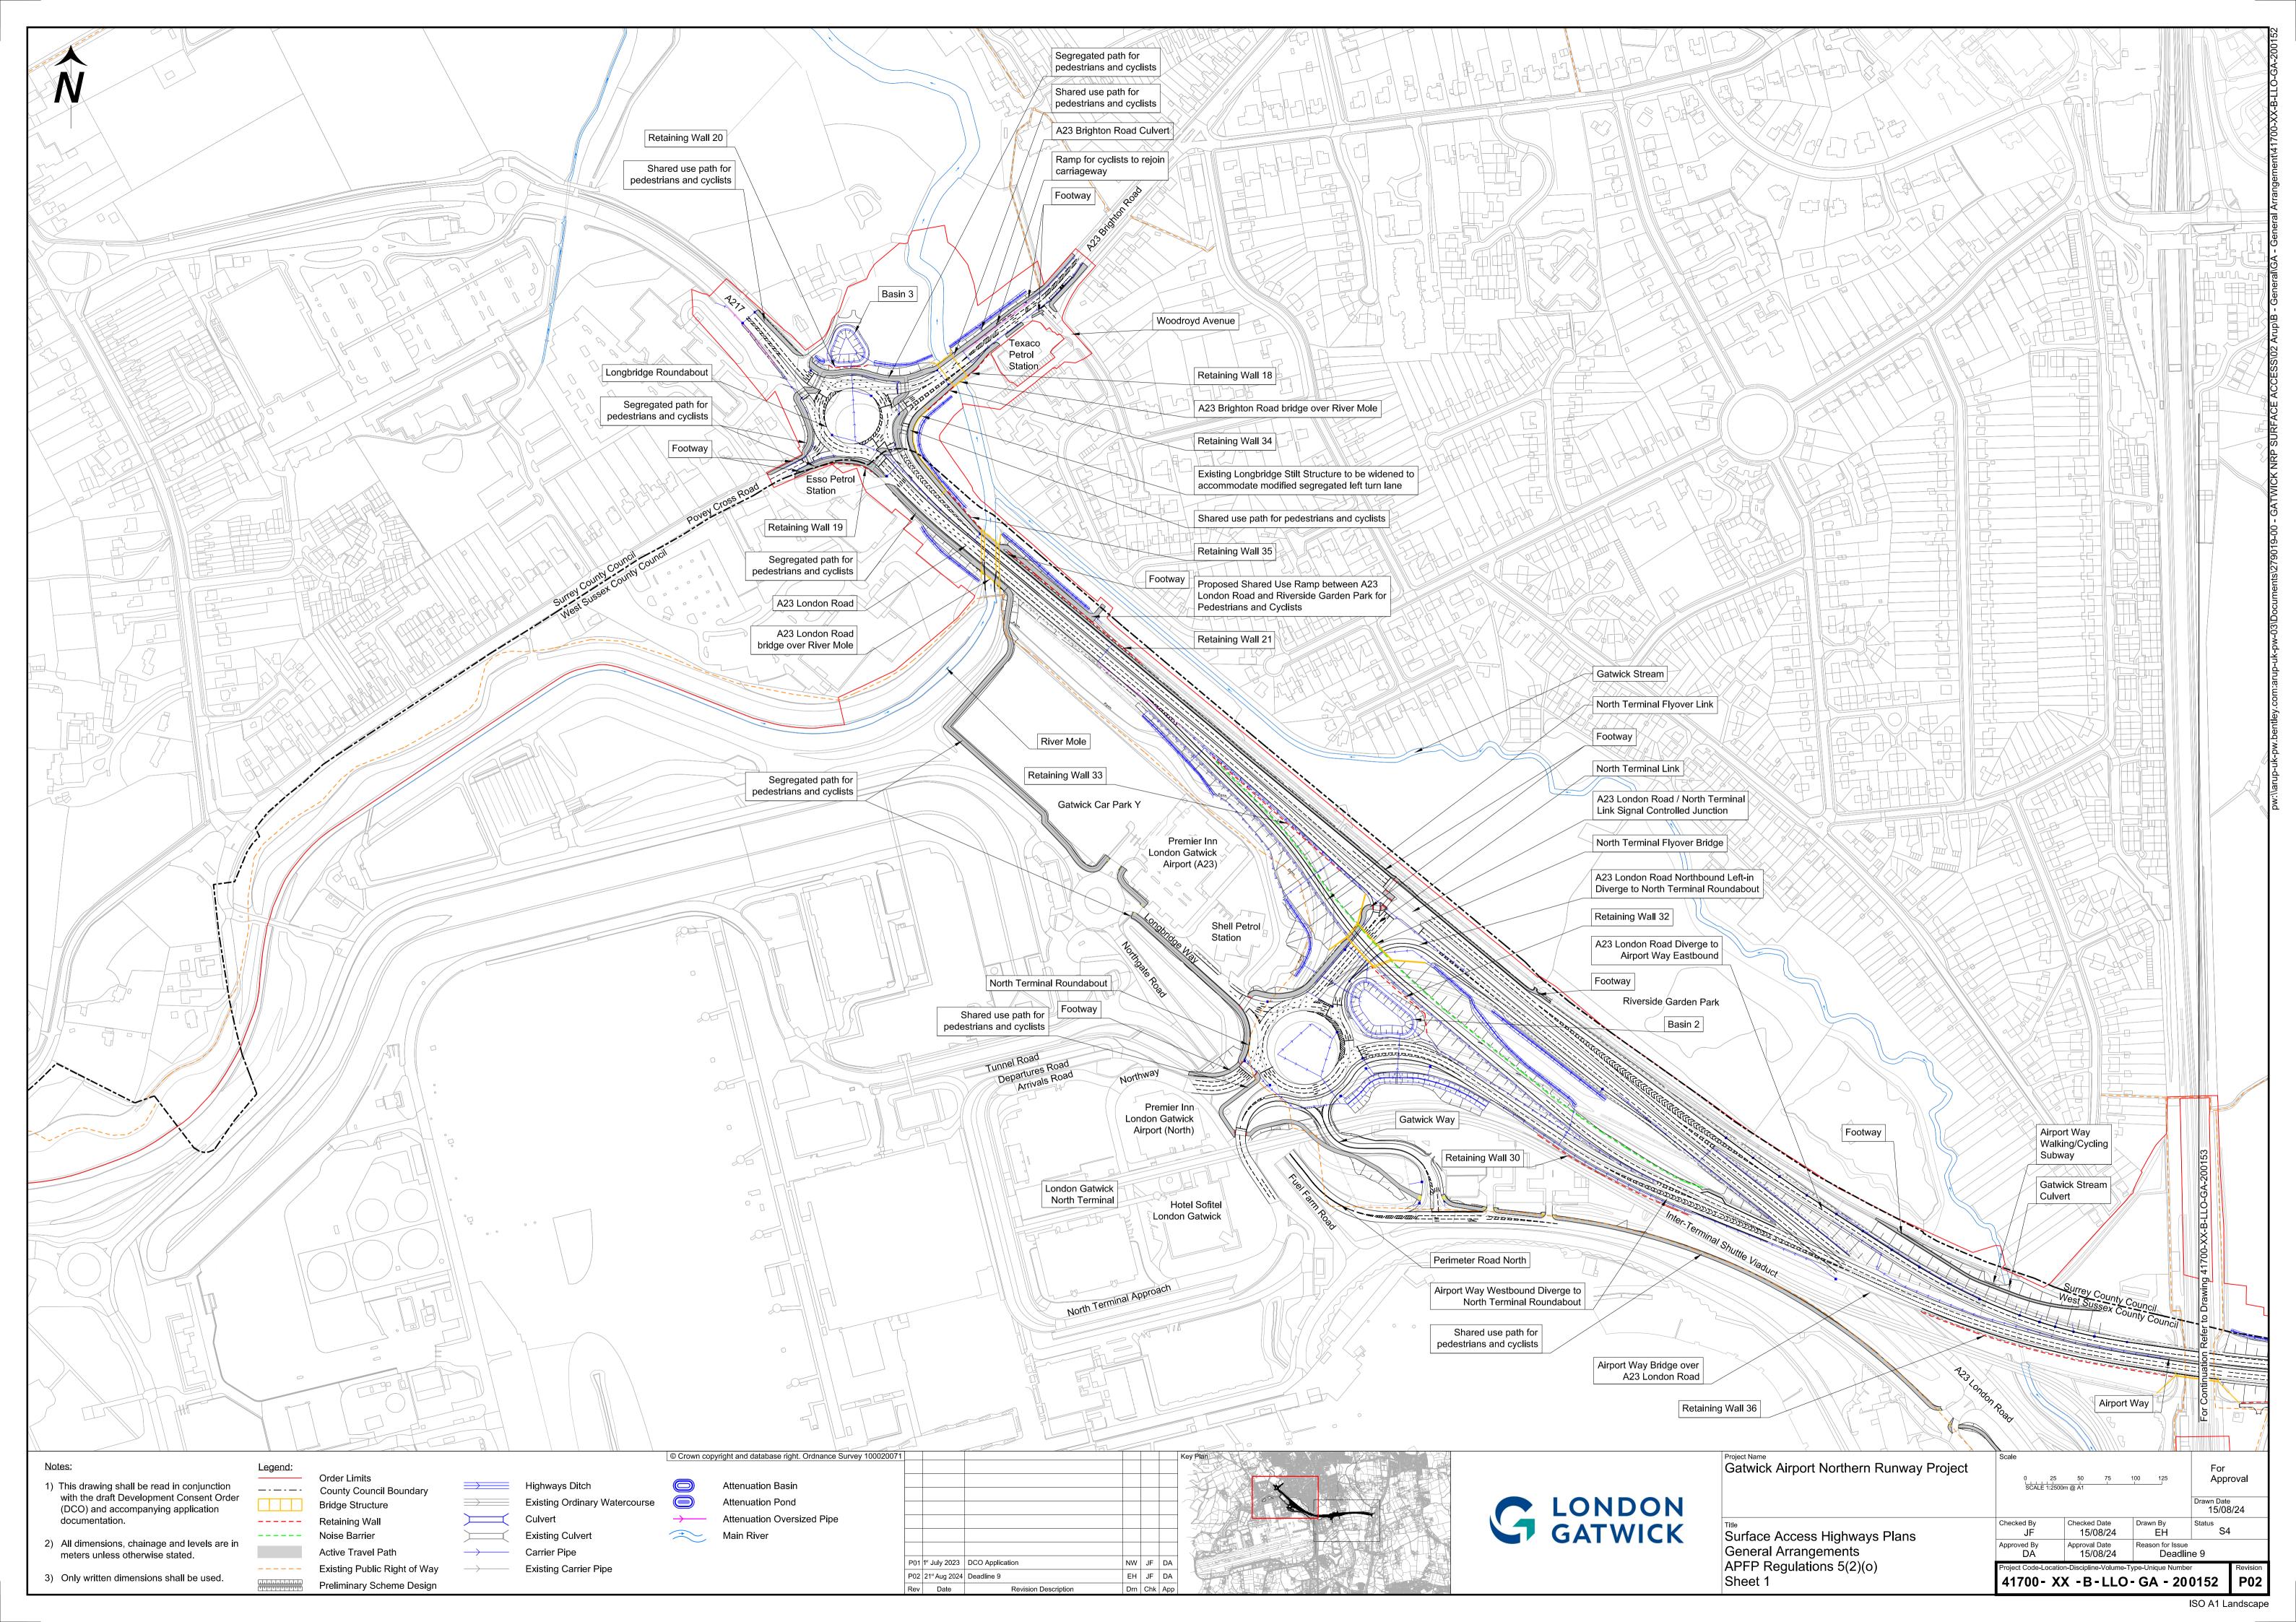

## Surface Access Highways Plans – General Arrangements – For Approval

| <b>Drawing Number</b>    | Revision | Drawing Title                                                                     | Size   | Sheet Size |
|--------------------------|----------|-----------------------------------------------------------------------------------|--------|------------|
| 41700-XX-B-LLO-GA-200151 | P02      | Surface Access Highways Plans – General Arrangements – APFP Regulations 5(2)(o) – | 1:7500 | A1         |
|                          |          | Key Plan                                                                          |        |            |
| 41700-XX-B-LLO-GA-200152 | P02      | Surface Access Highways Plans – General Arrangements – APFP Regulations 5(2)(o) – | 1:2500 | A1         |
|                          |          | Sheet 1                                                                           |        |            |
| 41700-XX-B-LLO-GA-200153 | P01      | Surface Access Highways Plans – General Arrangements – APFP Regulations 5(2)(o) – | 1:2500 | A1         |
|                          |          | Sheet 2                                                                           |        |            |