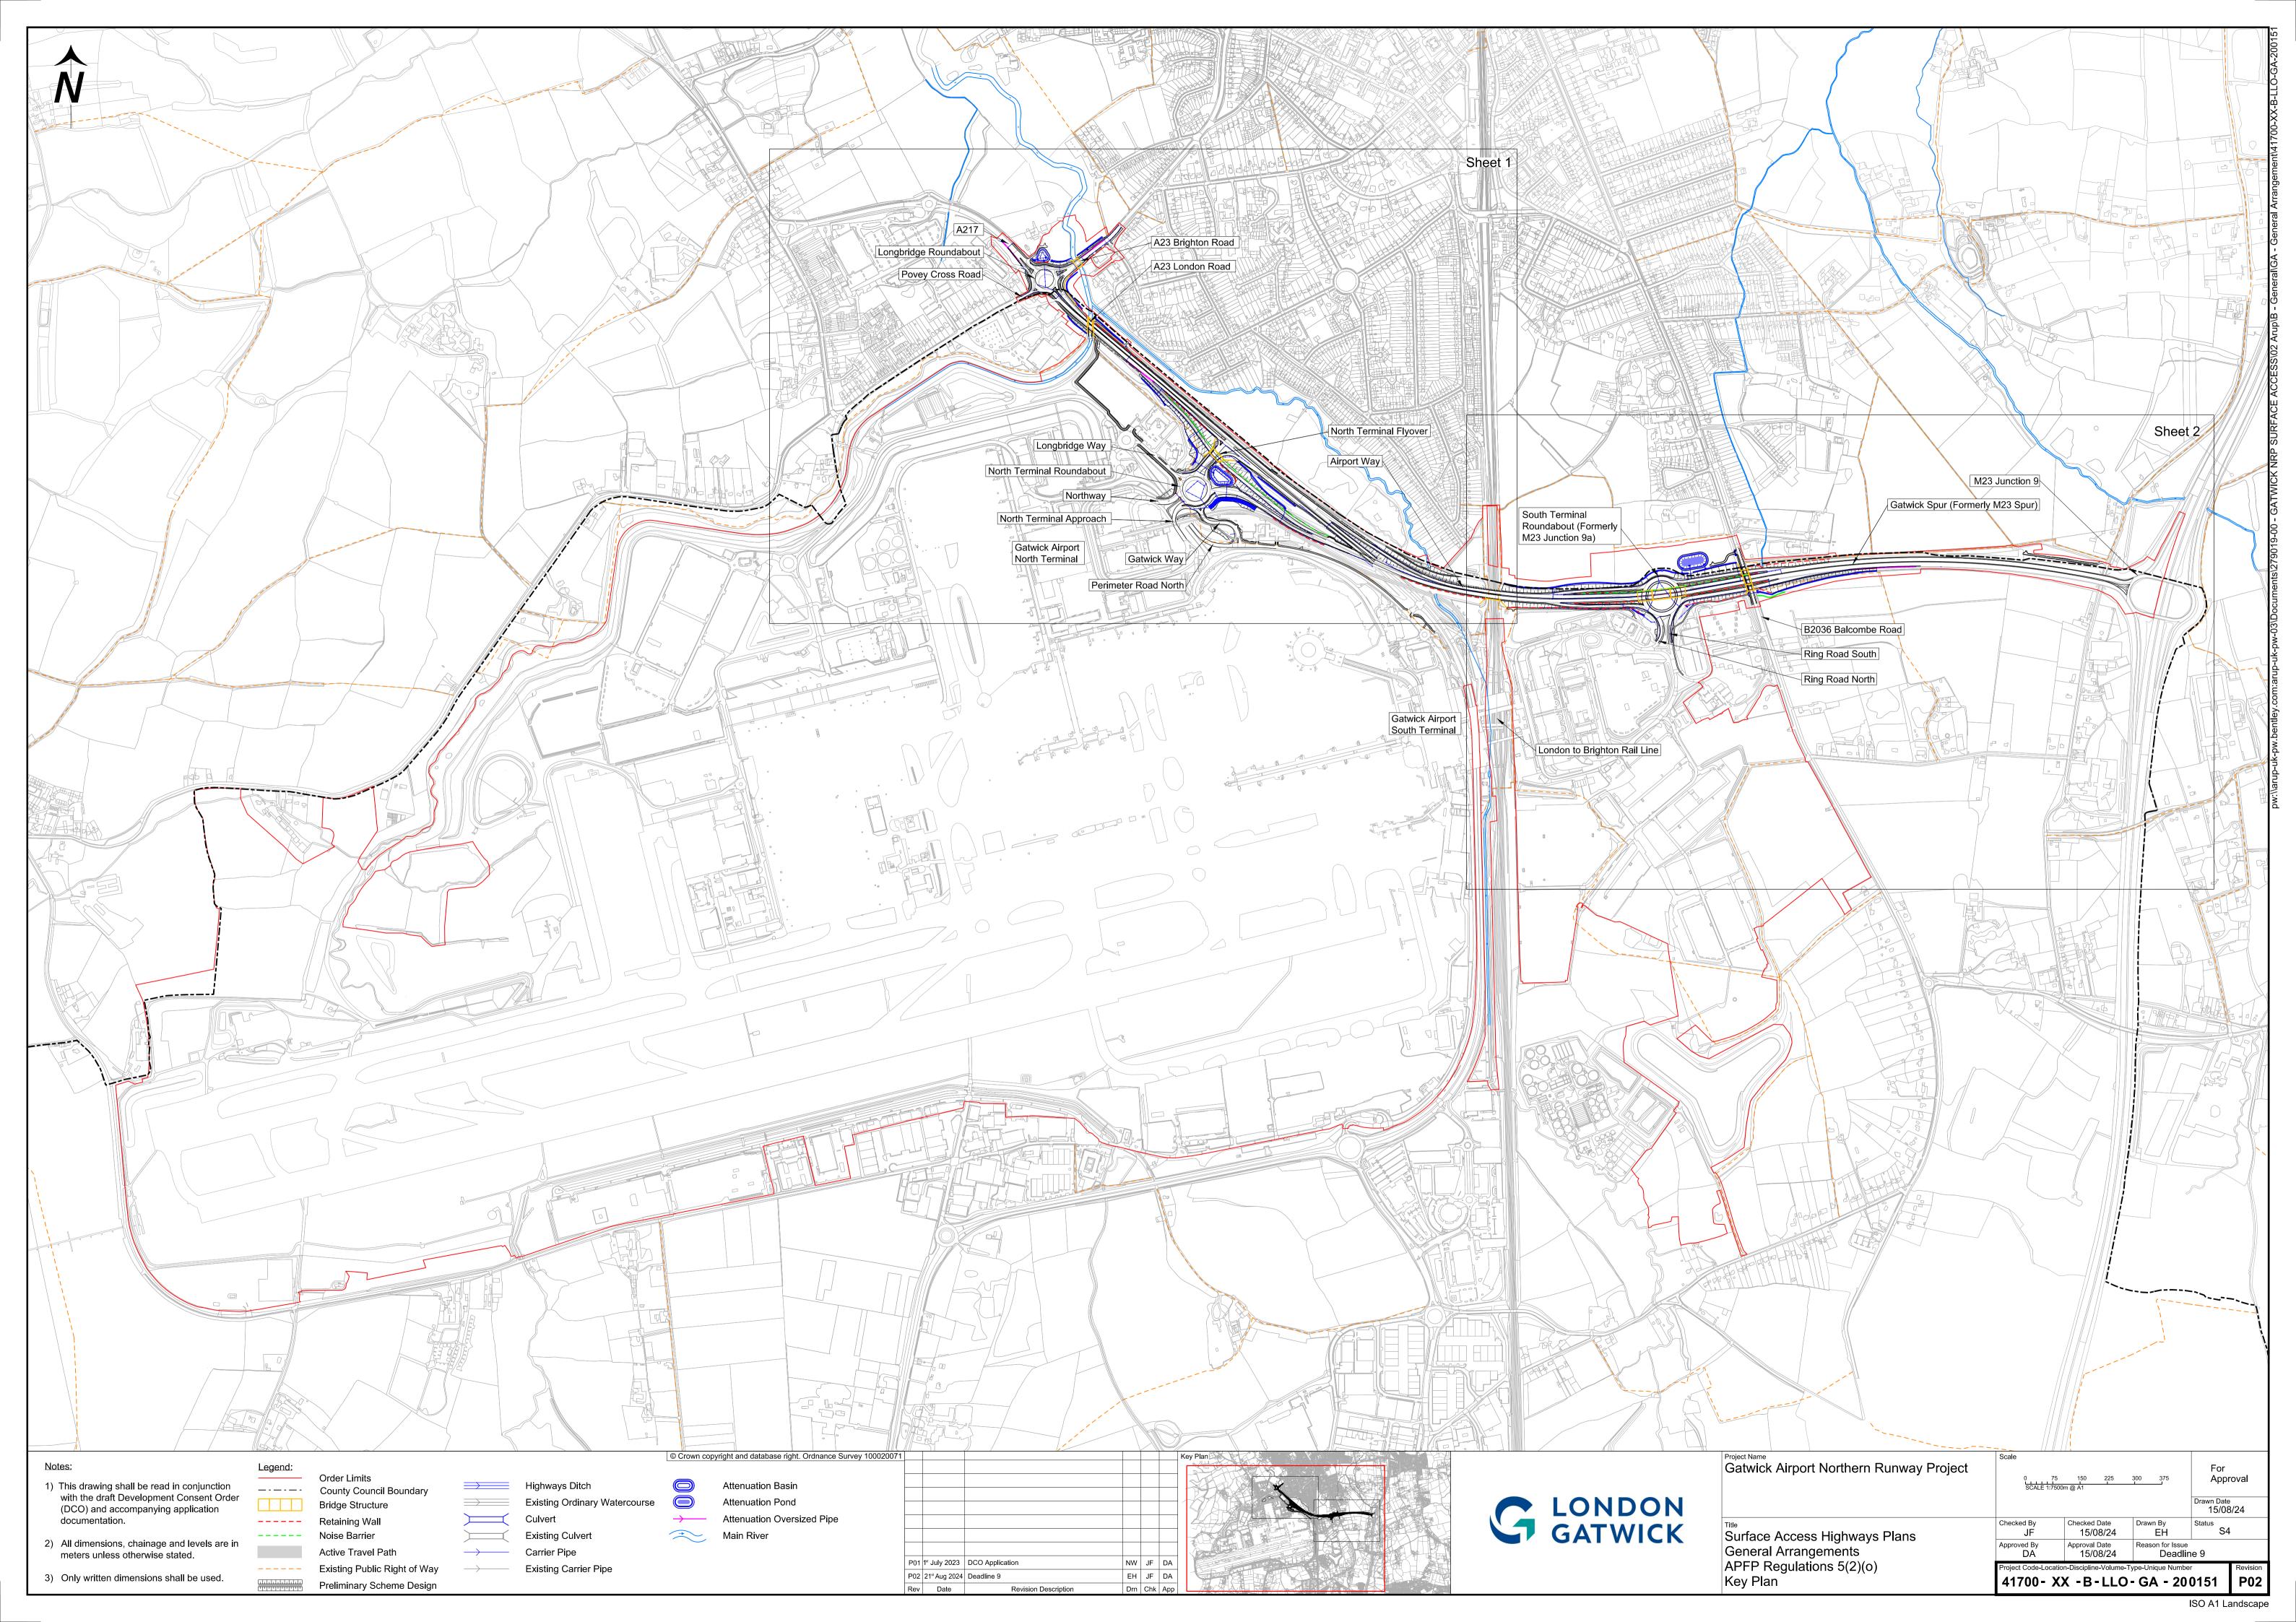

## Surface Access Highways Plans – General Arrangements – For Approval

| <b>Drawing Number</b>    | Revision | Drawing Title                                                                     | Size   | Sheet Size |
|--------------------------|----------|-----------------------------------------------------------------------------------|--------|------------|
| 41700-XX-B-LLO-GA-200151 | P02      | Surface Access Highways Plans – General Arrangements – APFP Regulations 5(2)(o) – | 1:7500 | A1         |
|                          |          | Key Plan                                                                          |        |            |
| 41700-XX-B-LLO-GA-200152 | P02      | Surface Access Highways Plans – General Arrangements – APFP Regulations 5(2)(o) – | 1:2500 | A1         |
|                          |          | Sheet 1                                                                           |        |            |
| 41700-XX-B-LLO-GA-200153 | P01      | Surface Access Highways Plans – General Arrangements – APFP Regulations 5(2)(o) – | 1:2500 | A1         |
|                          |          | Sheet 2                                                                           |        |            |