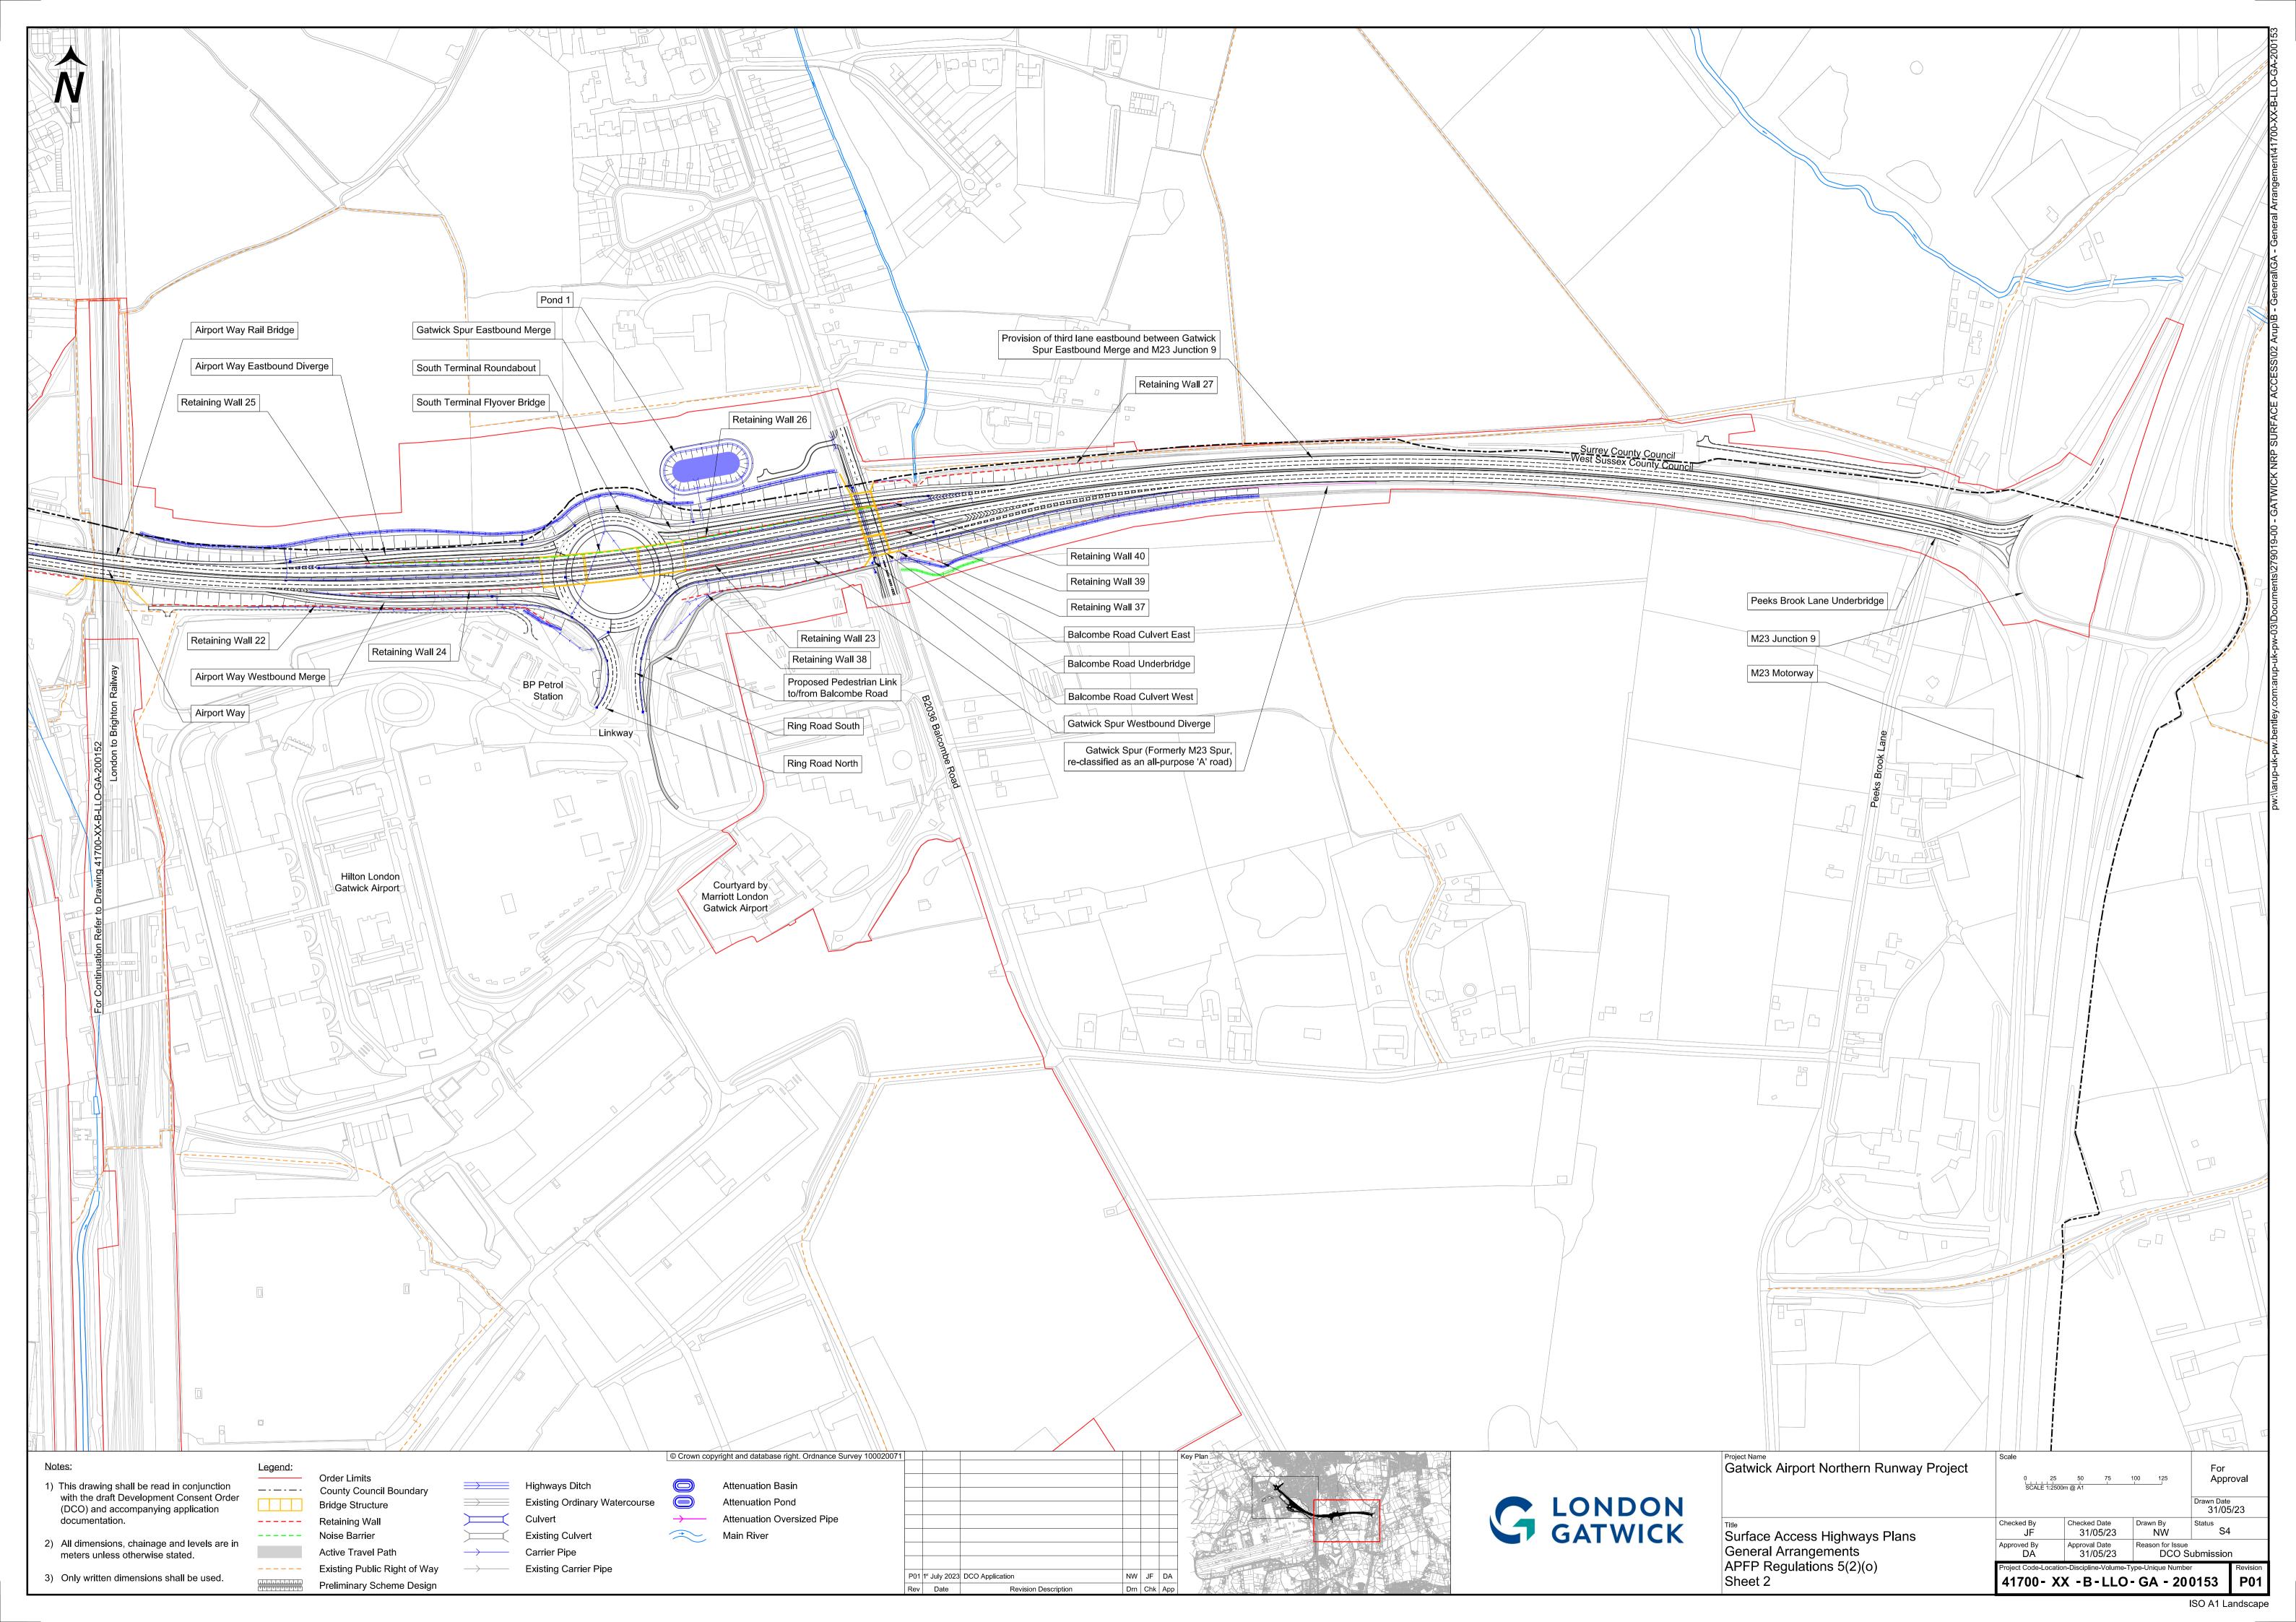

## Surface Access Highways Plans – General Arrangements – For Approval

| <b>Drawing Number</b>    | Revision | Drawing Title                                                                     | Size   | Sheet Size |
|--------------------------|----------|-----------------------------------------------------------------------------------|--------|------------|
| 41700-XX-B-LLO-GA-200151 | P02      | Surface Access Highways Plans – General Arrangements – APFP Regulations 5(2)(o) – | 1:7500 | A1         |
|                          |          | Key Plan                                                                          |        |            |
| 41700-XX-B-LLO-GA-200152 | P02      | Surface Access Highways Plans – General Arrangements – APFP Regulations 5(2)(o) – | 1:2500 | A1         |
|                          |          | Sheet 1                                                                           |        |            |
| 41700-XX-B-LLO-GA-200153 | P01      | Surface Access Highways Plans – General Arrangements – APFP Regulations 5(2)(o) – | 1:2500 | A1         |
|                          |          | Sheet 2                                                                           |        |            |